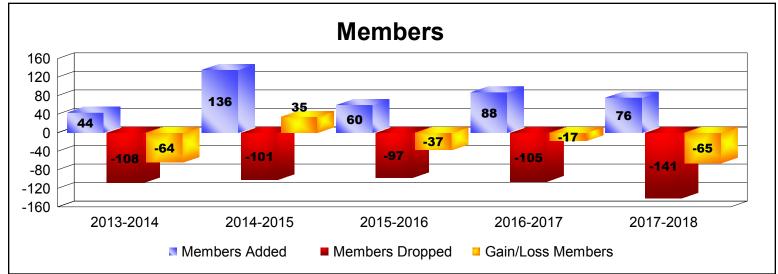

District T 2

As of June 2018 Cumulative

| Year      | New<br>Clubs | Dropped<br>Clubs | Gain/<br>Loss<br>Clubs | New<br>Members | Charter<br>Members | Reinstate<br>Members | Transfer<br>Members | Total<br>Member<br>Added | Total<br>Members<br>Dropped | Gain/<br>Loss<br>Members |
|-----------|--------------|------------------|------------------------|----------------|--------------------|----------------------|---------------------|--------------------------|-----------------------------|--------------------------|
| 2013-2014 | 0            | -3               | -3                     | 38             | 0                  | 2                    | 4                   | 44                       | -108                        | -64                      |
| 2014-2015 | 1            | 0                | 1                      | 96             | 23                 | 15                   | 2                   | 136                      | -101                        | 35                       |
| 2015-2016 | 0            | 0                | 0                      | 46             | 0                  | 9                    | 5                   | 60                       | -97                         | -37                      |
| 2016-2017 | 0            | 0                | 0                      | 75             | 0                  | 4                    | 9                   | 88                       | -105                        | -17                      |
| 2017-2018 | 1            | -4               | -3                     | 50             | 20                 | 1                    | 5                   | 76                       | -141                        | -65                      |
| Average   | 0            | -1               | -1                     | 61             | 9                  | 6                    | 5                   | 81                       | -110                        | -30                      |