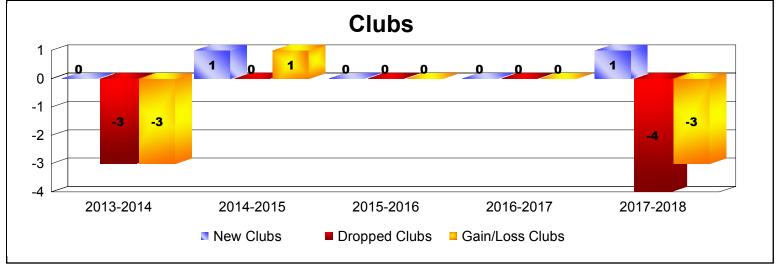

District T 2

As of June 2018 Cumulative

| Year      | New<br>Clubs | Dropped<br>Clubs | Gain/<br>Loss<br>Clubs | New<br>Members | Charter<br>Members | Reinstate<br>Members | Transfer<br>Members | Total<br>Member<br>Added | Total<br>Members<br>Dropped | Gain/<br>Loss<br>Members |
|-----------|--------------|------------------|------------------------|----------------|--------------------|----------------------|---------------------|--------------------------|-----------------------------|--------------------------|
| 2013-2014 | 0            | -3               | -3                     | 38             | 0                  | 2                    | 4                   | 44                       | -108                        | -64                      |
| 2014-2015 | 1            | 0                | 1                      | 96             | 23                 | 15                   | 2                   | 136                      | -101                        | 35                       |
| 2015-2016 | 0            | 0                | 0                      | 46             | 0                  | 9                    | 5                   | 60                       | -97                         | -37                      |
| 2016-2017 | 0            | 0                | 0                      | 75             | 0                  | 4                    | 9                   | 88                       | -105                        | -17                      |
| 2017-2018 | 1            | -4               | -3                     | 50             | 20                 | 1                    | 5                   | 76                       | -141                        | -65                      |
| Average   | 0            | -1               | -1                     | 61             | 9                  | 6                    | 5                   | 81                       | -110                        | -30                      |